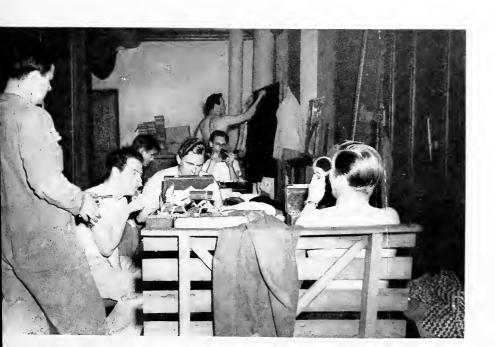

or the students and faculty of Florida State University.



Hodding Carter Lecturer



Robert St. John Lecturer

Lord John Hope Lecturer



Lawrence Tibbett
Baritone





**Ernest Von Dohnanyi** Pianist and Composer



**Richard Torigi**Baritone—Wagner Opera Company



Paganini String Quartet



Robert Shaw Chorale





**Martha Graham**Contemporary dancer and choreographer



Martha Graham's
Performing Dance Troupe



### Erick Hawkins

Leading male dancer of Graham's Performing Dance Troupe







No pictures, please.



Daphne Slyva, Wagner Opera Co.



The Count of the "Barber of Seville"
—Wagner Opera Co.



You don't say!



Brushing up on her lines.



Curtain call!



"Barber of Seville," Wogner Opera Co.



"Thunderock," Barter Theatre.



Behind Scenes with the Barter Theatre





#### The Department of Speech

of

### Florida State University

presents

### Iphigenia Among The Taurians

by Euripides
Freely Adapted from the Translation by Hadas and McLean

#### JANUARY 31, FEBRUARY 2, 3, 4, 1950 8:15 P. M.

Augusta Conradi Theatre

Directed by George McCalmon and Emily Crow
Setting by Charles Reimer
Costumes designed by Barbara Lewis and
executed by Irene McCalmon
Original musical score by Carlisle Floyd
Piano accompaniment by Carlisle Floyd and Cortlandt Morper
Choreography by Nellie-Bond Dickinson

#### CAST

IPHIGENIA, daughter of Agamemnon ......Jacquie Allen, Julie Storm\*
ORESTES, brother of IPHIGENIA Earl Harford
PYLADES, friend of ORESTES Kenneth Martin

## Speech Department Productions -



George Cary and Jack Holmes in a scene from THE MALE ANIMAL.

To